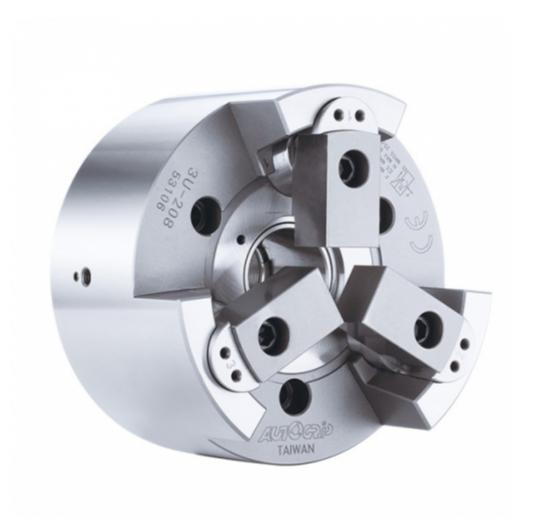

## 后拉固锁式动力卡盘

中空型**|3**爪

・销柱后拉型三爪中空卡盘。

・高夹持力及高精度。

·特别适合使用于需要重切削的场合。

規格

| 型号     | 楔心行程<br><b>(mm)</b> | 爪行程(直径)<br>(mm) | 最大夹持直径<br>(mm) | 最小夹持直径<br><b>(mm)</b> | 容许最大入力<br>kN (kgf) | 最大夹持力<br>kN (kgf) | 最高回转数<br>min <sup>-1</sup> (r.p.m.) | l<br>kg·m² | 重量<br>(kg) | 适用回转缸     | 最大使用压力<br>MPa(kgf/cm <sup>2</sup> ) |
|--------|---------------------|-----------------|----------------|-----------------------|--------------------|-------------------|-------------------------------------|------------|------------|-----------|-------------------------------------|
| 3U-203 | 4                   | 2               | 42             | 14                    | 5.8(590)           | 16.7(1700)        | 10000                               | 0.001      | 1.8        | RK-75(N)  | 1.6(16)                             |
| 3U-204 | 6                   | 3               | 60             | 10                    | 10.0(1020)         | 28.4(2900)        | 8000                                | 0.005      | 3.9        | RK-75(N)  | 2.7(27)                             |
| 3U-205 | 6                   | 3               | 84             | 15                    | 13.9(1420)         | 39.7(4050)        | 8000                                | 0.012      | 6.8        | RK-100(N) | 2.0(20)                             |
| 3U-206 | 10                  | 5               | 105            | 24                    | 17.9(1830)         | 57.8(5900)        | 7000                                | 0.055      | 14.7       | RK-100(N) | 2.6(26)                             |
| 3U-208 | 12                  | 6               | 132            | 25                    | 25.0(2550)         | 80.0(8150)        | 6000                                | 0.14       | 25.5       | RK-125(N) | 2.2(22)                             |
| 3U-210 | 10                  | 5               | 163            | 34                    | 31.0(3160)         | 100.0(10100)      | 4500                                | 0.36       | 43.5       | RK-125(N) | 3.1(31)                             |
| 3U-212 | 10                  | 5               | 210            | 81                    | 35.0(3570)         | 100.0(10100)      | 3600                                | 0.68       | 63         | RK-125(N) | 3.1(31)                             |