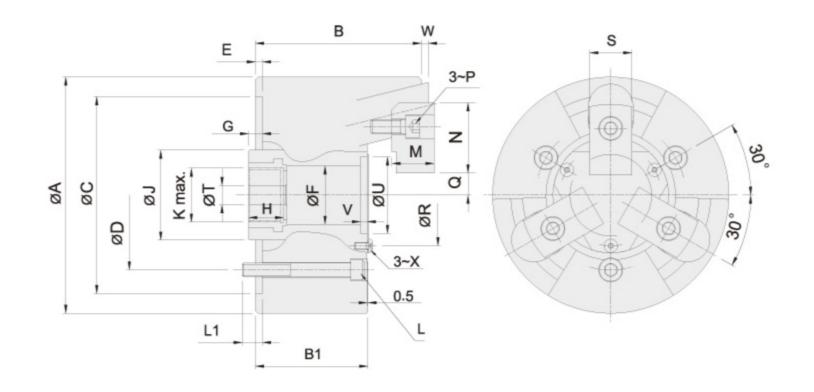

保留规格修改的权利

| 型号     | А   | В    | B1  | C(H6) | D     | E   | F   | G max. | G min. | н    | J   | К       | L     | LI   | М  | N    | Р   | Q max. | Q min. | R   | S  | т  | U(H6) | V   | W Max. | W Min. | х   |
|--------|-----|------|-----|-------|-------|-----|-----|--------|--------|------|-----|---------|-------|------|----|------|-----|--------|--------|-----|----|----|-------|-----|--------|--------|-----|
| 3U-203 | 85  | 54.5 | 42  | 70    | 54    | 3.5 | 25  | 18     | 14     | 22   | 38  | M20x1.5 | 3~M8  | 11   | 12 | 26   | M5  | 7.5    | 6.5    | 38  | 15 | 10 | 32    | 3.5 | 2      | -2     | МЗ  |
| 3U-204 | 110 | 72.5 | 55  | 85    | 70.6  | 4   | 30  | 16     | 10     | 24.5 | 42  | M24x1.5 | 3~M10 | 12   | 17 | 40   | M6  | 10.75  | 9.25   | 46  | 20 | 10 | 38    | 4   | 3      | -3     | M4  |
| 3U-205 | 135 | 84.5 | 63  | 110   | 82.6  | 4   | 35  | 16     | 10     | 26   | 50  | M28x1.5 | 3~M10 | 15   | 20 | 41.5 | M8  | 13.25  | 11.75  | 55  | 24 | 10 | 45    | 5   | 3      | -3     | M5  |
| 3U-206 | 168 | 118  | 80  | 140   | 104.8 | 5   | 45  | 20     | 10     | 31   | 60  | M38x1.5 | 3~M10 | 16.5 | 30 | 50   | M10 | 15.75  | 13.25  | 72  | 30 | 17 | 58    | 6   | 5      | -5     | M5  |
| 3U-208 | 210 | 137  | 92  | 170   | 133.4 | 5   | 52  | 23     | 11     | 31   | 80  | M48x2   | 3~M12 | 18   | 34 | 63   | M12 | 16.25  | 13.25  | 82  | 35 | 17 | 68    | 6   | 5      | -7     | M6  |
| 3U-210 | 254 | 152  | 102 | 220   | 171.4 | 5   | 75  | 25     | 15     | 37   | 105 | M68x2   | 3~M16 | 23   | 39 | 74   | M14 | 20.75  | 18.25  | 107 | 40 | 17 | 93    | 6   | 5      | -5     | M8  |
| 3U-212 | 304 | 157  | 102 | 220   | 171.4 | 5   | 100 | 25     | 15     | 37   | 135 | M92x2   | 3~M16 | 26   | 44 | 74   | M14 | 44.25  | 41.75  | 130 | 40 | 17 | 114   | 6   | 5      | -5     | M10 |