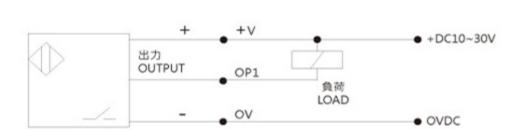

## 集水盒与行程确认装置

集水盒

近接开关是选购品。

| 型号          | 电压        | 负荷容量  | 输出规格 |
|-------------|-----------|-------|------|
| IFS287(IFM) | DC 10/30V | 100mA | NPN  |
|             |           |       |      |

端子连接

| 型 <del>号</del> | +V    | OP1   | OV   |
|----------------|-------|-------|------|
| IFS287(IFM)    | BROWN | BLACK | BLUE |