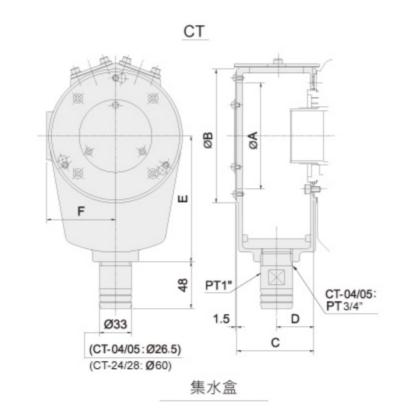

## 尺寸

保留规格修改的权利

| 型묵               | А   | В   | С   | D  | E   | F    | G   | CT重量<br>(kg) | CT-S重量<br>(kg) | 适用回转缸                                    |
|------------------|-----|-----|-----|----|-----|------|-----|--------------|----------------|------------------------------------------|
| CT-04/CT-04S     | 87  | 110 | 60  | 29 | 110 | 57   | 79  | 0.9          | 1.1            | TH-428                                   |
| CT-05/CT-05S(TH) | 87  | 110 | 60  | 29 | 110 | 57   | 84  | 0.9          | 1.1            | TH-A536                                  |
| CT-05/CT-05S(TK) | 87  | 110 | 60  | 29 | 110 | 57   | 84  | 0.9          | 1.1            | TK-A528, TK-A533                         |
| CT-06/CT-06S     | 100 | 125 | 74  | 36 | 120 | 64.5 | 94  | 1.2          | 1.6            | TK-C643,TK-A646,TK-B646, TK-C646, TR-646 |
| CT-08/CT-08S     | 110 | 138 | 80  | 39 | 130 | 71   | 105 | 1.3          | 1.8            | TK-B846, TK-A853, TK-B853, TR-853        |
| CT-K10/CT-K10S   | 158 | 185 | 88  | 43 | 160 | 94.5 | 145 | 1.9          | 2.6            | TK-A1068, TK-A1075, TK-A1078,TR-1075     |
| CT-12/CT-12S     | 158 | 185 | 88  | 43 | 160 | 94.5 | 145 | 1.9          | 2.6            | TK-A1287, TK-A1291                       |
| CT-15/CT-15S     | 206 | 235 | 100 | 50 | 210 | 121  | 190 | 3.1          | 4.3            | TK-A1511, TK-A1512                       |
| CT-21/CT-21S     | 226 | 255 | 100 | 50 | 210 | 131  | 210 | 3.3          | 4.6            | TK-2114                                  |
| CT-24/CT-24S     | 250 | 270 | 100 | 50 | 230 | 154  | 248 | 3.5          | 5.5            | TK-2416, TK-2416L                        |
| CT-28/CT-28S     | 310 | 330 | 100 | 50 | 260 | 181  | 305 | 4.3          | 7.2            | TK-2820                                  |