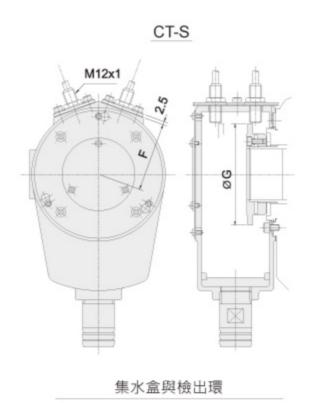

## 尺寸

保留规格修改的权利

| 型묵               | А   | В   | С   | D  | E   | F    | G   | CT重量<br>(kg) | CT-S重量<br>(kg) | 适用回转缸                                    |
|------------------|-----|-----|-----|----|-----|------|-----|--------------|----------------|------------------------------------------|
| CT-04/CT-04S     | 87  | 110 | 60  | 29 | 110 | 57   | 79  | 0.9          | 1.1            | TH-428                                   |
| CT-05/CT-05S(TH) | 87  | 110 | 60  | 29 | 110 | 57   | 84  | 0.9          | 1.1            | TH-A536                                  |
| CT-05/CT-05S(TK) | 87  | 110 | 60  | 29 | 110 | 57   | 84  | 0.9          | 1.1            | TK-A528, TK-A533                         |
| CT-06/CT-06S     | 100 | 125 | 74  | 36 | 120 | 64.5 | 94  | 1.2          | 1.6            | TK-C643,TK-A646,TK-B646, TK-C646, TR-646 |
| CT-08/CT-08S     | 110 | 138 | 80  | 39 | 130 | 71   | 105 | 1.3          | 1.8            | TK-B846, TK-A853, TK-B853, TR-853        |
| CT-K10/CT-K10S   | 158 | 185 | 88  | 43 | 160 | 94.5 | 145 | 1.9          | 2.6            | TK-A1068, TK-A1075, TK-A1078,TR-1075     |
| CT-12/CT-12S     | 158 | 185 | 88  | 43 | 160 | 94.5 | 145 | 1.9          | 2.6            | TK-A1287, TK-A1291                       |
| CT-15/CT-15S     | 206 | 235 | 100 | 50 | 210 | 121  | 190 | 3.1          | 4.3            | TK-A1511, TK-A1512                       |
| CT-21/CT-21S     | 226 | 255 | 100 | 50 | 210 | 131  | 210 | 3.3          | 4.6            | TK-2114                                  |
| CT-24/CT-24S     | 250 | 270 | 100 | 50 | 230 | 154  | 248 | 3.5          | 5.5            | TK-2416, TK-2416L                        |
| CT-28/CT-28S     | 310 | 330 | 100 | 50 | 260 | 181  | 305 | 4.3          | 7.2            | TK-2820                                  |