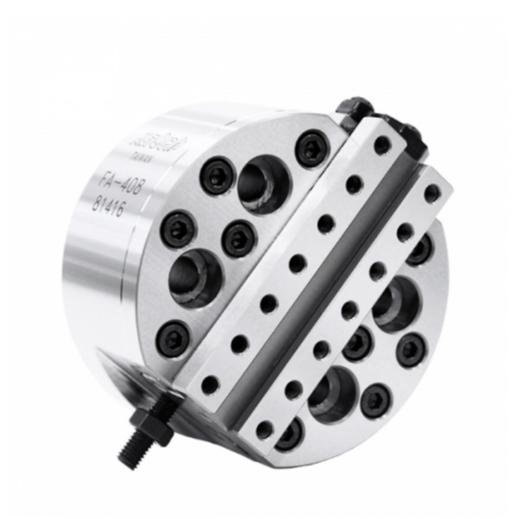

# FA-408

#### 单斜楔式传动

- 进给机构是以单斜楔式的传动方式为之, 进给速度稳定, 进给速度与行程的调整非常容易。
- · 折动面均经过硬化及精密研磨, 刚性与耐久性非常良好。
- ·定位精度·士0.03mm。
- ◆ 与行控型回转油压缸搭配使用。◆ 单斜楔式展刀头可搭配伺服马达及滚珠螺杆机构做精密展刀加工。