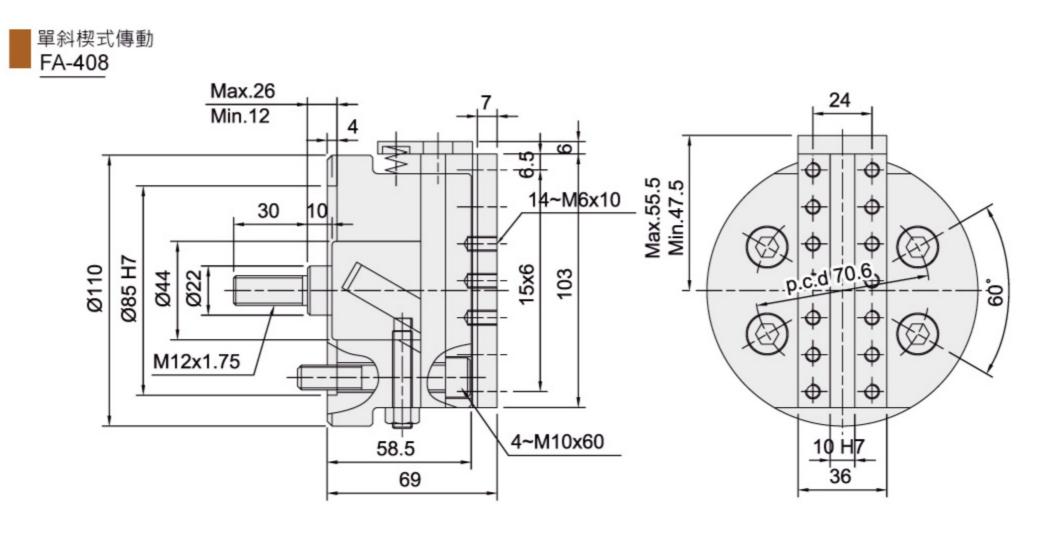

# FA-408

### 展刀搪沟头

#### 单斜楔式传动

- 进给机构是以单斜楔式的传动方式为之, 进给速度稳定, 进给速度与行程的调整非常容易。
- · 折动面均经过硬化及精密研磨, 刚性与耐久性非常良好。
- ·定位精度·士0.03mm。
- ◆ 与行控型回转油压缸搭配使用。◆ 单斜楔式展刀头可搭配伺服马达及滚珠螺杆机构做精密展刀加工。



## 規格

| 1 | 型 <del>号</del> | 楔心行程<br><b>(</b> mm) | 滑座行程<br>(mm) | 最高回转数<br>min <sup>-1</sup> (r.p.m.) | 容許最大入力<br>kN (kgf) | 重量<br>(kg) | 适用回转缸    | 最大使用压力<br>MPa(kgf/cm²) |
|---|----------------|----------------------|--------------|-------------------------------------|--------------------|------------|----------|------------------------|
|   | FA-408         | 14                   | 8            | 1600                                | 2.8(280)           | 4.2        | RS-6520N | 1.0(10)                |

### 尺寸



保留规格修改的权利

**AUTOGRRIP** WWW.AUTOGRIP-MACHINERY.COM