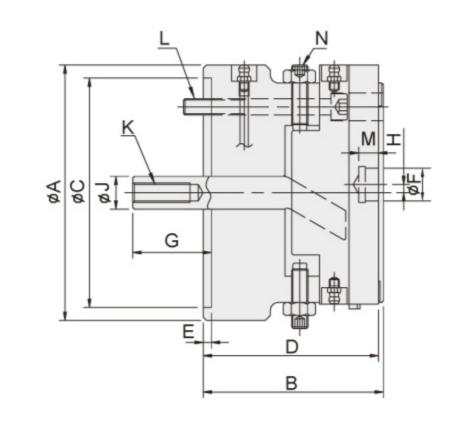

## 尺寸

保留规格修改的权利

| 型号     | А   | В   | C(H7) | D   | E | F(H7) | G max. | G min. | н  | J  | К        | L         | М  | N        | Р     | Q  | Ql | R(H8) | s        | Т  | U  | S  | Т  | U   | Ul  | U2 | V   | W  | Wl  | W2 | Х   | Υ  | Z    |
|--------|-----|-----|-------|-----|---|-------|--------|--------|----|----|----------|-----------|----|----------|-------|----|----|-------|----------|----|----|----|----|-----|-----|----|-----|----|-----|----|-----|----|------|
| FA-610 | 156 | 110 | 140   | 107 | 5 | 20    | 66     | 48     | ±5 | 20 | M12x1.75 | 4-M10x90  | 12 | 2-M10x45 | 104.8 | 45 | 28 | 8     | 4-M10x16 | 40 | 40 | 24 | 22 | 102 | 190 | 60 | 156 | 23 | 110 | 65 | 156 | 22 | 6    |
| FA-812 | 198 | 130 | 170   | 127 | 5 | 25    | 84     | 63     | ±6 | 25 | M16x2.0  | 4-M12x105 | 12 | 2-M12x60 | 133.4 | 54 | 32 | 10    | 4-M10x16 | 50 | 50 | 24 | 22 | 102 | 190 | 60 | 156 | 25 | 110 | 65 | 150 | 22 | 10.5 |