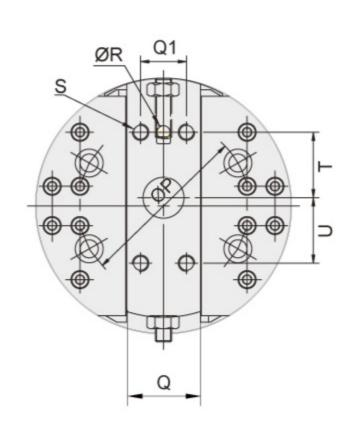

## 尺寸

保留规格修改的权利

| 型号     | А   | В   | C(H7) | D   | E | F(H7) | G max. | G min. | н  | J  | К        | L         | М  | N        | Р     | Q  | Ql | R(H8) | s        | Т  | U  | S  | Т  | U   | Ul  | U2 | V   | W  | Wl  | W2 | Х   | Υ  | Z    |
|--------|-----|-----|-------|-----|---|-------|--------|--------|----|----|----------|-----------|----|----------|-------|----|----|-------|----------|----|----|----|----|-----|-----|----|-----|----|-----|----|-----|----|------|
| FA-610 | 156 | 110 | 140   | 107 | 5 | 20    | 66     | 48     | ±5 | 20 | M12x1.75 | 4-M10x90  | 12 | 2-M10x45 | 104.8 | 45 | 28 | 8     | 4-M10x16 | 40 | 40 | 24 | 22 | 102 | 190 | 60 | 156 | 23 | 110 | 65 | 156 | 22 | 6    |
| FA-812 | 198 | 130 | 170   | 127 | 5 | 25    | 84     | 63     | ±6 | 25 | M16x2.0  | 4-M12x105 | 12 | 2-M12x60 | 133.4 | 54 | 32 | 10    | 4-M10x16 | 50 | 50 | 24 | 22 | 102 | 190 | 60 | 156 | 25 | 110 | 65 | 150 | 22 | 10.5 |