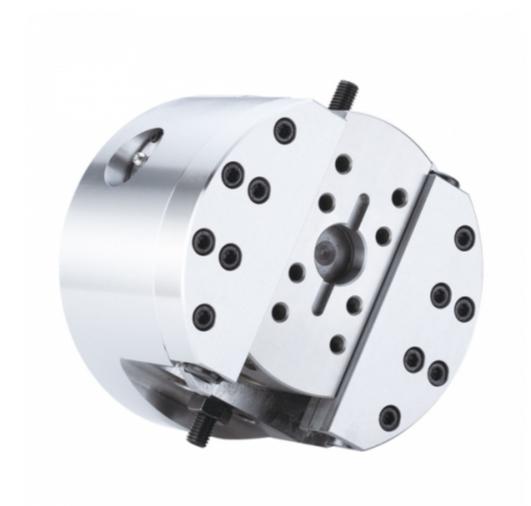

## 展刀搪沟头

#### 单斜楔式

- 进给机构是以单斜楔式的传动方式为之, 进给速度稳定, 进给速度与行程的调整非常容易。
- 折动面均经过硬化及精密研磨,刚性与耐久性非常良好。
- ·定位精度·士0.03mm。
- ・与行控型回转油压缸搭配使用。
- ・单斜楔式展刀头可搭配伺服马达及滚珠螺杆机构做精密展刀加工。