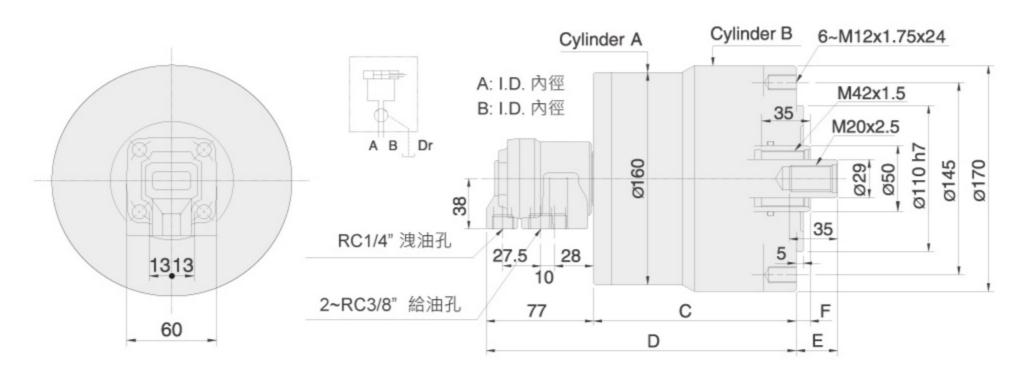

## 尺寸

保留规格修改的权利

| 型号<br>  | А   | В   | С   | D   | E max. | E min. | F max. | F min. |
|---------|-----|-----|-----|-----|--------|--------|--------|--------|
| RD-120N | 125 | 130 | 137 | 214 | 60     | 40     | 35     | 15     |
| RD-125N | 125 | 130 | 147 | 224 | 55     | 30     | 35     | 10     |
|         |     |     |     |     |        |        |        |        |