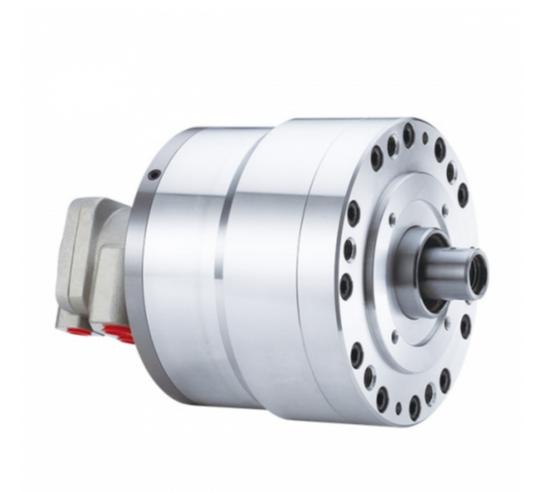

## RD-N

## 双杆型回转油压缸

双杆型

- •短型,轻量,双杆型回转油压缸。
- ・泄油孔配管务必单独接回油压槽,以避免产生背压。



## 規格

| 型号      | 活塞面积−押侧 <b>A</b><br>cm² | 活塞面积−押侧 B<br>cm² | 活塞面积−拉侧A<br>cm <sup>2</sup> | 活塞面积−拉侧B<br>cm² | 行程<br>(mm) | 最高回转数<br>min <sup>-1</sup> (r.p.m.) | 最高使用压力<br>MPa(kgf/cm <sup>2</sup> ) | l<br>kg·m² | 重量<br>(kg) |
|---------|-------------------------|------------------|-----------------------------|-----------------|------------|-------------------------------------|-------------------------------------|------------|------------|
| RD-120N | 122.7                   | 126.1            | 116.1                       | 113.1           | 20         | 5000                                | 3.0(30)                             | 0.14       | 11.2       |
| RD-125N | 122.7                   | 126.1            | 116.1                       | 113.1           | 25         | 5000