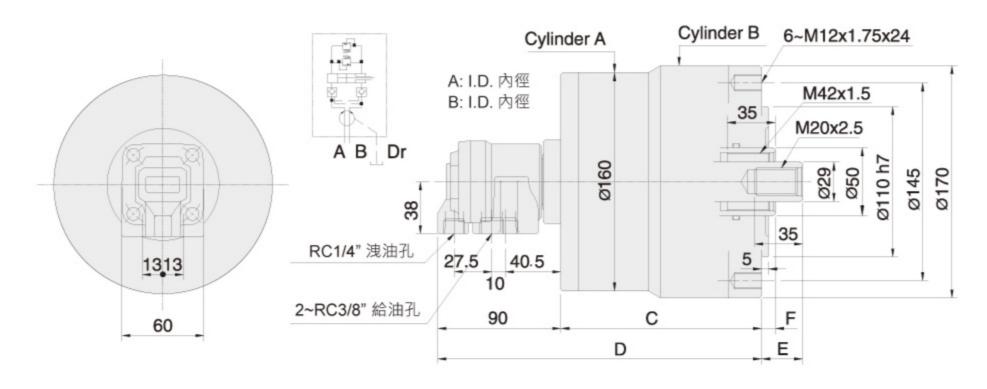

## 規格

| 型号     | 活塞面积−押侧 A<br>cm² | 活塞面积−押侧 B<br>cm² | 活塞面积-拉侧A<br>cm <sup>2</sup> | 活塞面积−拉侧B<br>cm <sup>2</sup> | 行程<br>(mm) | 最高回转数<br>min <sup>-1</sup> (r.p.m.) | 最高使用压力<br>MPa(kgf/cm²) | l<br>kg·m² | 重量<br>(kg) |
|--------|------------------|------------------|-----------------------------|-----------------------------|------------|-------------------------------------|------------------------|------------|------------|
| RD-120 | 122.7            | 126.1            | 116.1                       | 113.1                       | 20         | 5000                                | 3.0(30)                | 0.14       | 11.3       |
| RD-125 | 122.7            | 126.1            | 116.1                       | 113.1                       | 25         | 5000                                | 3.0(30)                | 0.15       | 11.5       |

## 尺寸

保留规格修改的权利

| 型号     | A   | В   | С   | D   | E max. | E min. | F max. | F min. |
|--------|-----|-----|-----|-----|--------|--------|--------|--------|
| RD-120 | 125 | 130 | 137 | 227 | 60     | 40     | 35     | 15     |
| RD-125 | 125 | 130 | 147 | 237 | 55     | 30     | 35     | 10     |