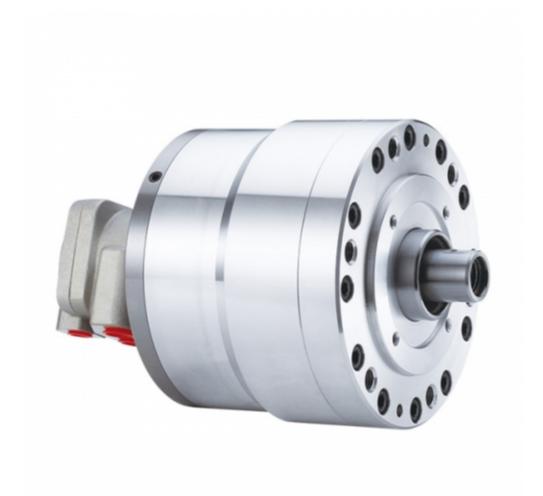

## 附逆止阀双杆型回转油压缸

双杆型 | 附逆止阀

- 短型,輕量,雙桿型迴轉油壓缸。
- •內建逆止閥自鎖機構及壓力洩壓閥。
- ◆ 洩油孔配管務必單獨接回油壓槽,以避免產生背壓。