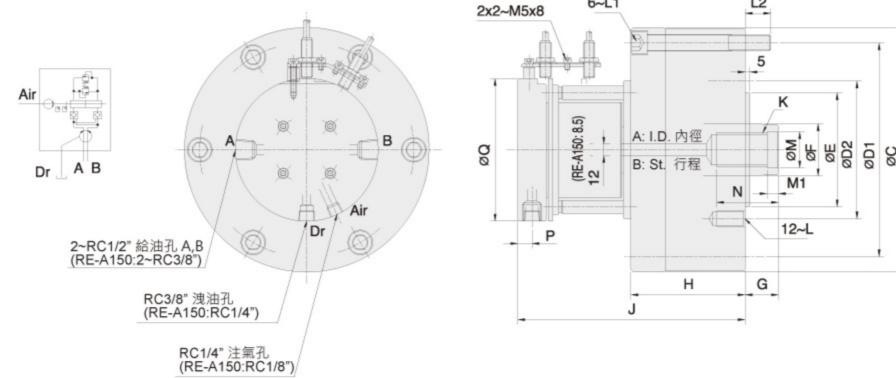

尺寸

保留规格修改的权利

| 型号       | A   | В  | С   | DI  | D2  | E (h7) | F  | G max. | G min. | н   | J     | К       | L      | u       | L2   | м(н8) | М1 | Ν  | Р    | Q   |
|----------|-----|----|-----|-----|-----|--------|----|--------|--------|-----|-------|---------|--------|---------|------|-------|----|----|------|-----|
| RE-A150  | 150 | 30 | 205 | 180 | 130 | 110    | 45 | 60     | 30     | 99  | 177.5 | M30x3.5 | M12x24 | M12x105 | 18.5 | 32    | 10 | 50 | 12.5 | 114 |
| RE-A200K | 195 | 35 | 257 | 225 | 145 | 120    | 55 | 73     | 38     | 120 | 239   | M36x4.0 | M16x30 | M16x130 | 27   | 38    | 12 | 65 | 15   | 150 |
| RE-A200L | 195 | 50 | 257 | 225 | 170 | 125    | 65 | 80     | 30     | 135 | 254   | M42x3.0 | M16x30 | M16x145 | 27   | 45    | 12 | 65 | 15   | 150 |
| RE-A250  | 245 | 60 | 307 | 275 | 220 | 160    | 65 | 85     | 25     | 165 | 280   | M42x3.0 | M20x35 | M16x175 | 28   | 45    | 12 | 65 | 15   | 150 |