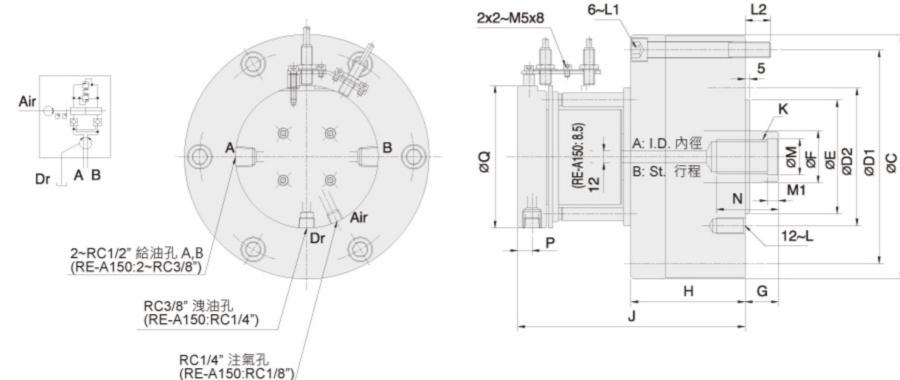

尺寸

保留规格修改的权利

| 型号       | A   | В  | С   | DI  | D2  | E (h7) | F  | G max. | G min. | н   | J     | К       | L      | u       | L2   | м(н8) | М1 | Ν  | Р    | Q   |
|----------|-----|----|-----|-----|-----|--------|----|--------|--------|-----|-------|---------|--------|---------|------|-------|----|----|------|-----|
| RE-A150  | 150 | 30 | 205 | 180 | 130 | 110    | 45 | 60     | 30     | 99  | 177.5 | M30x3.5 | M12x24 | M12x105 | 18.5 | 32    | 10 | 50 | 12.5 | 114 |
| RE-A200K | 195 | 35 | 257 | 225 | 145 | 120    | 55 | 73     | 38     | 120 | 239   | M36x4.0 | M16x30 | M16x130 | 27   | 38    | 12 | 65 | 15   | 150 |
| RE-A200L | 195 | 50 | 257 | 225 | 170 | 125    | 65 | 80     | 30     | 135 | 254   | M42x3.0 | M16x30 | M16x145 | 27   | 45    | 12 | 65 | 15   | 150 |
| RE-A250  | 245 | 60 | 307 | 275 | 220 | 160    | 65 | 85     | 25     | 165 | 280   | M42x3.0 | M20x35 | M16x175 | 28   | 45    | 12 | 65 | 15   | 150 |