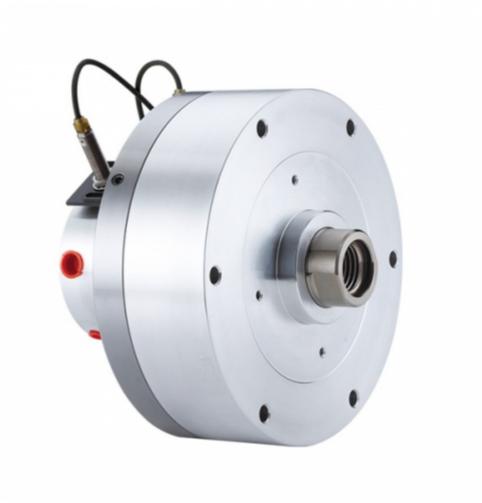

## RE-A

精短整合型注气回转油压缸(二)

高速轻量型

- ·高速,轻量整合型注气回转油压缸,可经由后端供给空气。
- 内建逆止阀自锁机构,泄压阀及行程控制近接开关。
- ・安装时可由后端锁固之。
- 泄油孔配管务必单独接回油压槽,以避免产生背压。
  使用时,请混入微量的油雾。

規格

| 型号       | 活塞面积押侧<br>cm <sup>2</sup> | 活塞面积−拉侧<br>cm <sup>2</sup> | 行程<br>(mm) | 最高回转数<br>min <sup>-1</sup> (r.p.m.) | 最高使用压力<br>MPa(kgf/cm <sup>2</sup> ) | 注气部最高使用压力<br>MPa (kgf/cm <sup>2</sup> ) | l<br>kg∙m² | 重量<br>(kg) |
|----------|---------------------------|----------------------------|------------|-------------------------------------|-------------------------------------|-----------------------------------------|------------|------------|
| RE-A150  | 174.4                     | 160.8                      | 30         | 5500                                | 4.0(40)                             | 0.8(8)                                  | 0.06       | 14.9       |
| RE-A200K | 292.4                     | 274.9                      | 35         | 4000                                | 4.0(40)                             | 0.8(8)                                  | 0.19       | 29.1       |
| RE-A200L | 292.4                     | 265.4                      | 50         | 4000                                | 5.0(50)                             | 0.8(8)                                  | 0.21       | 30.4       |
| RE-A250  | 465.2                     | 438.2                      | 60         | 2000                                | 5.0(50)                             | 0.8(8)                                  | 0.43       | 47.2       |