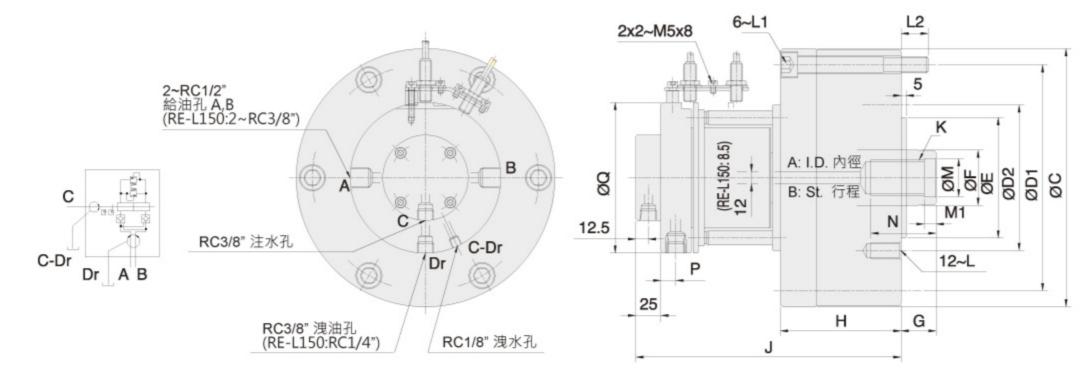

## 規格

| 型号       | 活塞面积-押侧<br>cm <sup>2</sup> | 活塞面积-拉侧<br>cm <sup>2</sup> | 行程<br>(mm) | 最高回转数<br>min <sup>-1</sup> (r.p.m.) | 最高使用压力<br>MPa(kgf/cm²) | 注水部最高使用压力<br>MPa (kgf/cm²) | l<br>kg·m² | 重量<br>(kg) |
|----------|----------------------------|----------------------------|------------|-------------------------------------|------------------------|----------------------------|------------|------------|
| RE-L150  | 174.4                      | 160.8                      | 30         | 5500                                | 4.0(40)                | 1.5(15)                    | 0.06       | 15.2       |
| RE-L200K | 292.4                      | 274.9                      | 35         | 4000                                | 4.0(40)                | 1.5(15)                    | 0.19       | 29.4       |
| RE-L200L | 292.4                      | 265.4                      | 50         | 4000                                | 5.0(50)                | 1.5(15)                    | 0.21       | 30.7       |
| RE-L250  | 465.2                      | 438.2                      | 60         | 2000                                | 5.0(50)                | 1.5(15)                    | 0.43       | 47.5       |

### 尺寸

保留规格修改的权利

| 型号       | Α   | В  | С   | DI  | D2  | E (h7) | F  | G max. | G min. | н   | J   | K       | L      | LI      | L2   | м (н8) | Ml | N  | Р    | Q   |
|----------|-----|----|-----|-----|-----|--------|----|--------|--------|-----|-----|---------|--------|---------|------|--------|----|----|------|-----|
| RE-L150  | 150 | 30 | 205 | 180 | 130 | 110    | 45 | 60     | 30     | 99  | 201 | M30x3.5 | M12x24 | M12x105 | 18.5 | 32     | 10 | 50 | 12.5 | 114 |
| RE-L200K | 195 | 35 | 257 | 225 | 145 | 120    | 55 | 73     | 38     | 120 | 264 | M36x4.0 | M16x30 | M16x130 | 27   | 38     | 12 | 65 | 15   | 150 |
| RE-L200L | 195 | 50 | 257 | 225 | 170 | 125    | 65 | 80     | 30     | 135 | 279 | M42x3.0 | M16x30 | M16x145 | 27   | 45     | 12 | 65 | 15   | 150 |
| RE-L250  | 245 | 60 | 307 | 275 | 220 | 160    | 65 | 85     | 25     | 165 | 305 | M42x3.0 | M20x35 | M16x175 | 28   | 45     | 12 | 65 | 15   | 150 |