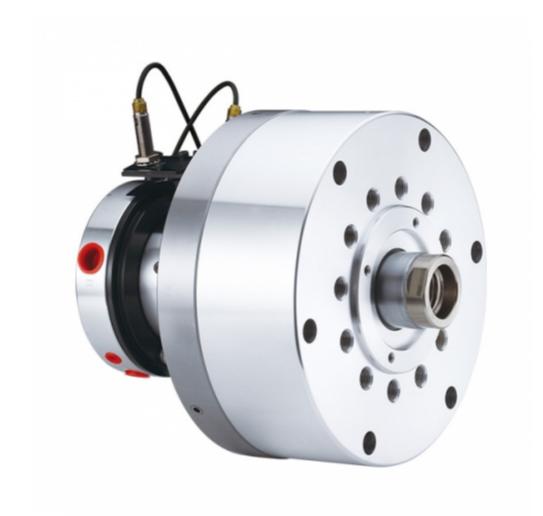

#### 高速轻量型

- ・高速,轻量整合型注水回转油压缸,可经由后端供给切削水。
- 内建逆止阀自锁机构,泄压阀及行程控制近接开关。
- ・安装时可由后端锁固之。
- 地油孔配管务必单独接回油压槽,以避免产生背压。注水部无流体通过时,请勿运转。