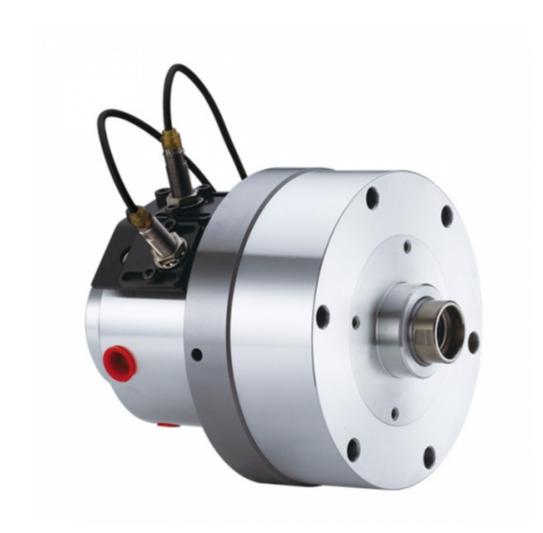

## 精短整合型注水回转油压缸(一)

#### 高速轻量型

- ・高速,轻量整合型注水回转油压缸,可经由后端供给切削水。
- ·内建逆止阀自锁机构,泄压阀及行程控制近接开关。
- ・安装时可由后端锁固之。
- 地油孔配管务必单独接回油压槽,以避免产生背压。注水部无流体通过时,请勿运转。