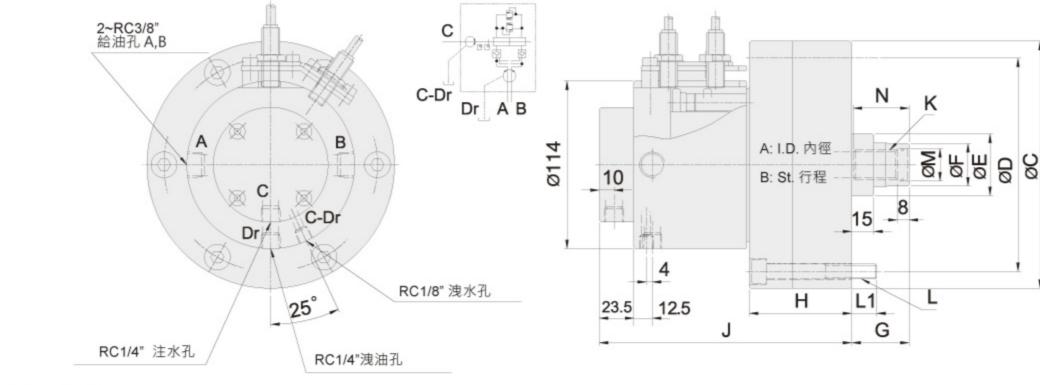

## 尺寸

保留规格修改的权利

| 型 <del>무</del> | А   | В  | C (h7) | D   | E  | F  | G max. | G min. | Н    | J     | К       | L        | LI | м (н8) | N  |
|----------------|-----|----|--------|-----|----|----|--------|--------|------|-------|---------|----------|----|--------|----|
| RE-L110        | 110 | 20 | 145    | 128 | 42 | 29 | 60     | 40     | 66   | 169.5 | M20x2.5 | 6~M8x70  | 12 | 22     | 38 |
| RE-L120        | 120 | 21 | 168    | 145 | 42 | 29 | 60     | 39     | 69.5 | 171.5 | M20x2.5 | 6~M10x75 | 17 | 22     | 38 |
| RE-L130        | 130 | 30 | 168    | 150 | 50 | 33 | 60     | 30     | 79.5 | 181.5 | M24x3.0 | 6~M10x85 | 17 | 27     | 43 |