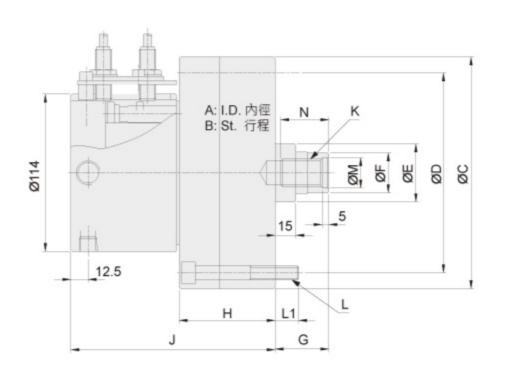

## 尺寸

保留规格修改的权利

| 型号      | А   | В  | C(h7) | D   | Dì  | D2  | E   | F  | G max. | G min. | Н    | J     | К       | L        | LI      | L2   | м(н8) | Ml | N  | Р    | Q   |
|---------|-----|----|-------|-----|-----|-----|-----|----|--------|--------|------|-------|---------|----------|---------|------|-------|----|----|------|-----|
| RE-110  | 110 | 20 | 145   | 128 | -   | -   | 42  | 29 | 60     | 40     | 66   | 146   | M20x2.5 | 6~M8x70  | 12      | _    | 22    | -  | 35 | -    | _   |
| RE-120  | 120 | 21 | 168   | 145 | -   | -   | 42  | 29 | 60     | 39     | 69.5 | 148   | M20x2.5 | 6~M10x75 | 17      | -    | 22    | -  | 35 | -    | -   |
| RE-130  | 130 | 30 | 168   | 150 | -   | -   | 50  | 33 | 60     | 30     | 79.5 | 158   | M24x3.0 | 6~M10x85 | 17      | -    | 27    | -  | 40 | -    | _   |
| RE-150  | 150 | 30 | 205   | -   | 180 | 130 | 110 | 45 | 60     | 30     | 99   | 177.5 | M30x3.5 | M12x24   | M12x105 | 18.5 | 32    | 10 | 50 | 12.5 | 114 |
| RE-200K | 195 | 35 | 257   | -   | 225 | 145 | 120 | 55 | 73     | 38     | 120  | 239   | M36x4.0 | M16x30   | M16x130 | 27   | 38    | 12 | 65 | 15   | 150 |
| RE-200L | 195 | 50 | 257   | -   | 225 | 170 | 125 | 65 | 80     | 30     | 135  | 254   | M42x3.0 | M16x30   | M16x145 | 27   | 45    | 12 | 65 | 15   | 150 |
| RE-250  | 245 | 60 | 307   | -   | 275 | 220 | 160 | 65 | 85     | 25     | 165  | 280   | M42x3.0 | M20x35   | M16x175 | 28   | 45    | 12 | 65 | 15   | 150 |