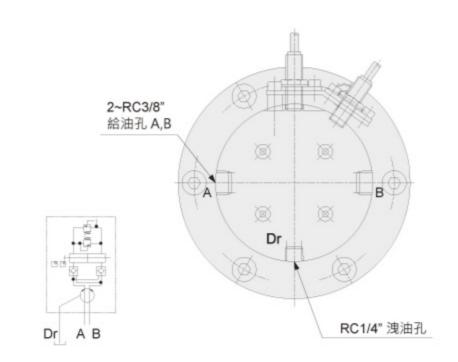

## RE

附逆止阀精短整合型行程控制回转油压缸 高速轻量型

- ・高速、轻量整合型回转油压缸。
- · 内建逆止阀自锁机构,泄压阀及行程控制近接开关。
- ・安装时可由后端锁固之。
- 泄油孔配管务必单独接回油压槽 , 以避免产生背压。