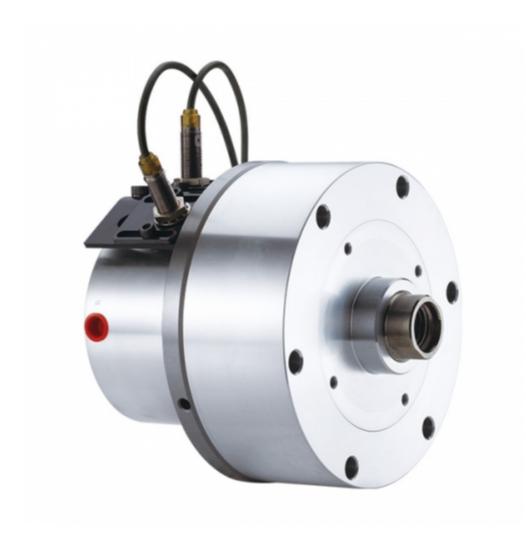

## RE

附逆止阀精短整合型行程控制回转油压缸 高速轻量型

- ・高速、轻量整合型回转油压缸。
- · 内建逆止阀自锁机构,泄压阀及行程控制近接开关。
- ・安装时可由后端锁固之。
- 泄油孔配管务必单独接回油压槽 , 以避免产生背压。