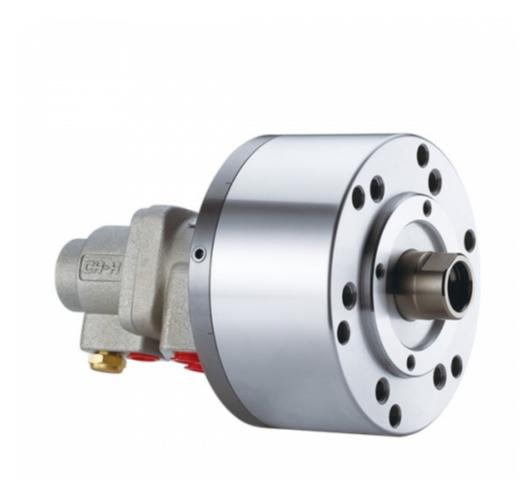

## RL-AN

注气型回转油压缸

注气型丨油压缸

・高速,注气型回转油压缸,可经由后端供给空气。

・安装时可由后端锁固之。

◆使用时,请混入微量的油雾。

L2

規格