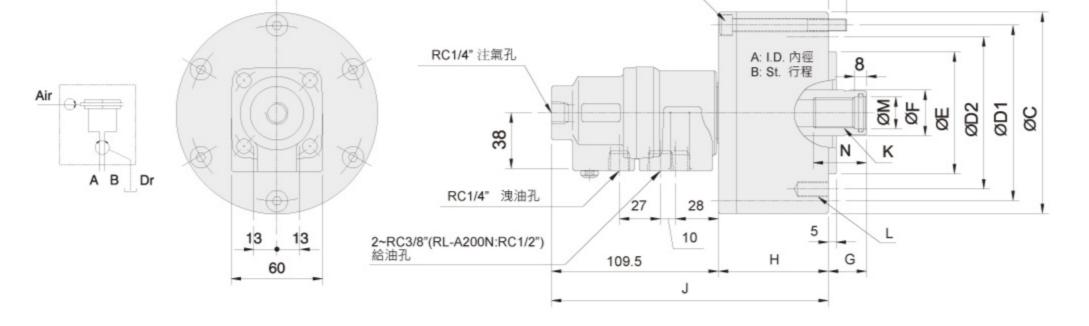

6~L1

## 保留规格修改的权利

| 型号        | A   | В  | С   | Dl  | D2  | E (h7) | F  | G max. | G min. | н   | J   | К        | L         | u       | L2 | м(н8) | N  |
|-----------|-----|----|-----|-----|-----|--------|----|--------|--------|-----|-----|----------|-----------|---------|----|-------|----|
| RL- A75N  | 75  | 15 | 107 | 90  | 90  | 65     | 30 | 45     | 30     | 57  | 166 | M20 x2.5 | 6~M8x 16  | M8x60   | 12 | 21    | 35 |
| RL- A100N | 100 | 20 | 132 | 115 | 100 | 80     | 30 | 45     | 25     | 72  | 181 | M20 x2.5 | 6~M10x20  | M8x75   | 12 | 21    | 35 |
| RL- A125N | 125 | 25 | 160 | 140 | 130 | 110    | 35 | 50     | 25     | 82  | 191 | M24x 3.0 | 6~M12x20  | M8x85   | 12 | 25    | 45 |
| RL- A150N | 150 | 30 | 190 | 170 | 130 | 110    | 45 | 55     | 25     | 95  | 204 | M30x3.5  | 12~M12x24 | M10x100 | 16 | 32    | 45 |
| RL- A200N | 200 | 35 | 245 | 220 | 145 | 120    | 55 | 70     | 35     | 115 | 225 | M36 x4.0 | 12~M16x30 | M10x125 | 21 | 38    | 60 |