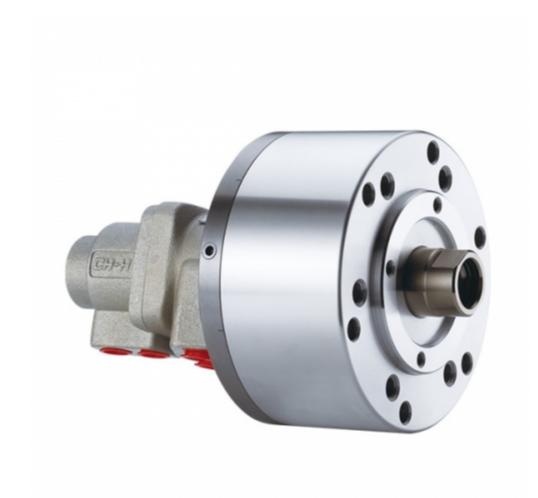

## 注水型回转油压缸

#### 注水型|油压缸

- ・高速,注水型回转油压缸。可经由后端供给切削水。
- ・安装时可由后端锁固之。
- ・泄油孔配管务必单独接回油压槽,以避免产生背压。
- 注水部无流体通过时,请勿运转。