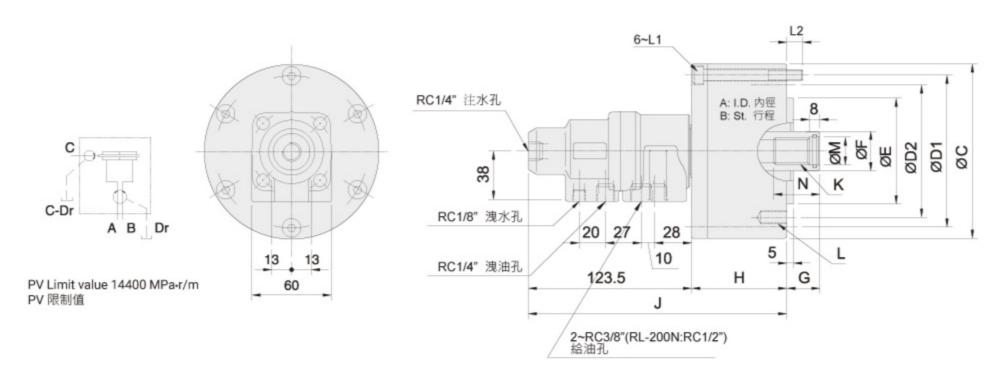

## 尺寸

PV 限制值 14400 MPa· r/m 保留规格修改的权利

| 型묵      | А   | В  | С   | Dì  | D2  | E (h7) | F  | G max. | G min. | н   | J   | К       | L          | u       | L2 | м (н8) | N  |
|---------|-----|----|-----|-----|-----|--------|----|--------|--------|-----|-----|---------|------------|---------|----|--------|----|
| RL-75N  | 75  | 15 | 107 | 90  | 90  | 65     | 30 | 45     | 30     | 57  | 180 | M20x2.5 | 6-M8x16    | M8x60   | 12 | 21     | 35 |
| RL-100N | 100 | 20 | 132 | 115 | 100 | 80     | 30 | 45     | 25     | 72  | 195 | M20x2.5 | 6-M10x20   | M8x75   | 12 | 21     | 35 |
| RL-125N | 125 | 25 | 160 | 140 | 130 | 110    | 35 | 50     | 25     | 82  | 205 | M24x3.0 | 6-M12x20   | M8x85   | 12 | 25     | 45 |
| RL-150N | 150 | 30 | 190 | 170 | 130 | 110    | 45 | 55     | 25     | 95  | 218 | M30x3.5 | 12-M12x24  | M10x100 | 16 | 32     | 45 |
| RL-200N | 200 | 35 | 245 | 220 | 145 | 120    | 55 | 70     | 35     | 115 | 240 | M36x4.0 | 12-M16x 30 | M10x125 | 21 | 38     | 60 |