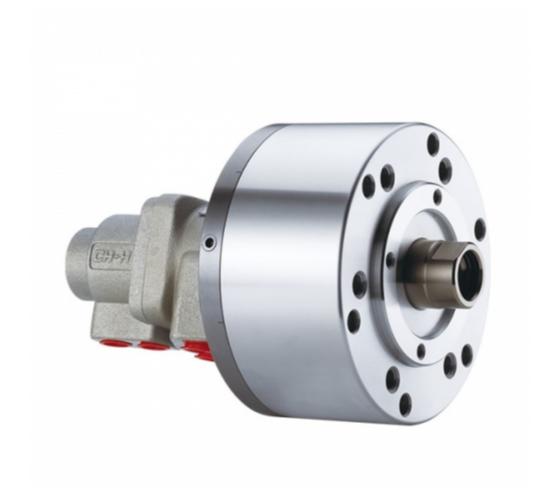

## 附逆止阀注水型回转油压缸

注水型|油压缸

- ・高速,注水型回转油压缸。可经由后端供给切削水。
- ·内建逆止阀自锁机构及压力泄压阀。
- 地油孔配管务必单独接回油压槽,以避免产生背压。注水部无流体通过时,请勿运转。压缸