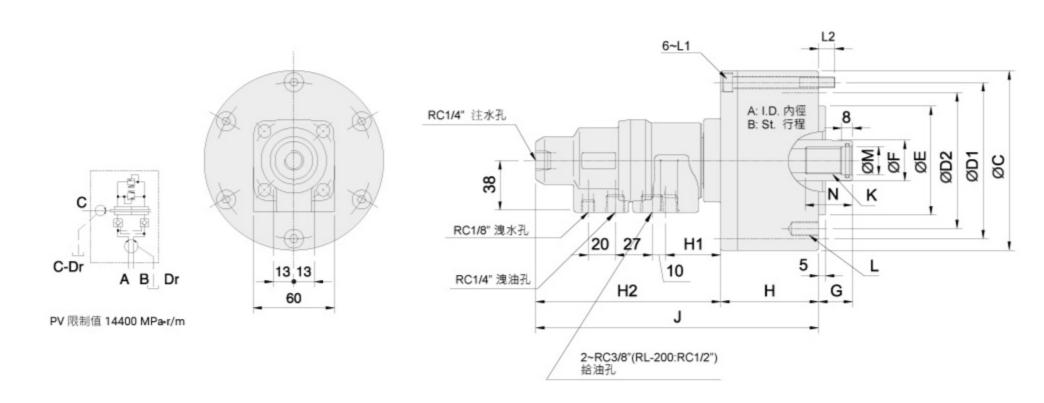

## 尺寸

PV 限制值14400 MPa· r/m 保留规格修改的权利

| 型号     | А   | В  | С   | Dì  | D2  | E h7 | F  | G max. | G min. | Н   | н  | H2  | J   | К       | L         | LI      | L2 | М Н8 | N  |
|--------|-----|----|-----|-----|-----|------|----|--------|--------|-----|----|-----|-----|---------|-----------|---------|----|------|----|
| RL-75  | 75  | 15 | 107 | 90  | 90  | 65   | 30 | 45     | 30     | 57  | 42 | 137 | 194 | M20x2.5 | 6~M8x16   | M8x60   | 12 | 21   | 35 |
| RL-100 | 100 | 20 | 132 | 115 | 100 | 80   | 30 | 45     | 25     | 72  | 42 | 137 | 209 | M20x2.5 | 6~M10x20  | M8x75   | 12 | 21   | 35 |
| RL-125 | 125 | 25 | 160 | 140 | 130 | 110  | 35 | 50     | 25     | 82  | 41 | 136 | 218 | M24x3.0 | 6~M12x20  | M8x85   | 12 | 25   | 45 |
| RL-150 | 150 | 30 | 190 | 170 | 130 | 110  | 45 | 55     | 25     | 95  | 39 | 134 | 230 | M30x3.5 | 12~M12x24 | M10x100 | 16 | 32   | 45 |
| RL-200 | 200 | 35 | 245 | 220 | 145 | 120  | 55 | 70     | 35     | 115 | 36 | 132 | 248 | M36x4.0 | 12~M16x30 | M10x125 | 21 | 38   | 60 |