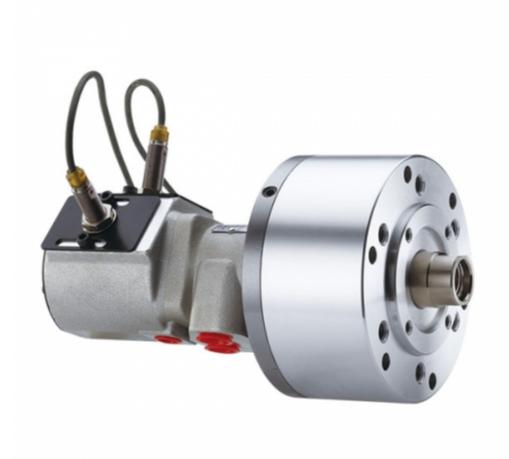

## RS

附逆止阀短型行程控制回转油压缸

高速短型 | 油压缸

•短型,高速,行程控制型迴轉油壓缸。

- ・感應式近接開關,行程調整容易,可確認油壓缸正確作動。
- ・內建逆止閥自鎖機構及壓力洩壓閥。
- ・安裝時可由後端鎖固之。
- 洩油孔配管務必單獨接回油壓槽,以避免產生背壓。