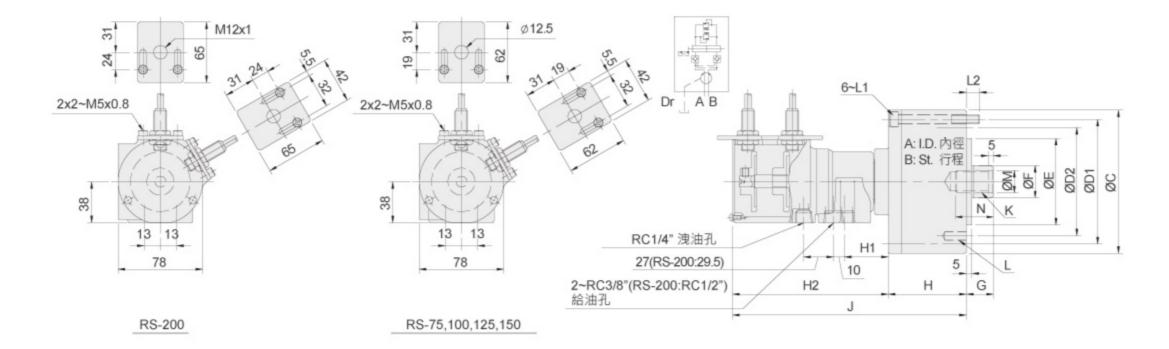

## 規格

| 型号     | 活塞面积押侧<br>cm <sup>2</sup> | 活塞面积-拉侧<br>cm <sup>2</sup> | 行程<br>(mm) | 最高回转数<br>min <sup>-1</sup> (r.p.m.) | 最高使用压力<br>MPa(kgf/cm <sup>2</sup> ) | l<br>kg∙m² | 重量<br>(kg) |
|--------|---------------------------|----------------------------|------------|-------------------------------------|-------------------------------------|------------|------------|
| RS-75  | 43                        | 37.1                       | 15         | 6000                                | 4.0 (40)                            | 0.01       | 3.4        |
| RS-100 | 77.4                      | 71.5                       | 20         | 6000                                | 4.0 (40)                            | 0.04       | 4.9        |
| RS-125 | 121.6                     | 113.1                      | 25         | 6000                                | 4.0 (40)                            | 0.05       | 7.4        |
| RS-150 | 175.6                     | 160.8                      | 30         | 5500                                | 4.0 (40)                            | 0.1        | 10.7       |
| RS-200 | 313                       | 290.4                      | 35         | 5500                                | 4.0 (40)                            | 0.29       | 15.9       |

近接開關型式 : Model IFS287(IFM) DC 10-30V 100mA NPN。

保留规格修改的权利

|        | A   | В  | С   | DI  | D2  | E (h7) | F  | G max. | G min. | н   | н  | H2    | J     | К       | L         | u       | L2 | м (н8) | N  |
|--------|-----|----|-----|-----|-----|--------|----|--------|--------|-----|----|-------|-------|---------|-----------|---------|----|--------|----|
| RS-75  | 75  | 15 | 107 | 90  | 90  | 65     | 30 | 45     | 30     | 57  | 42 | 145   | 202   | M20x2.5 | 6~M8x16   | M8x60   | 12 | 21     | 35 |
| RS-100 | 100 | 20 | 132 | 115 | 100 | 80     | 30 | 45     | 25     | 72  | 42 | 145   | 217   | M20x2.5 | 6~M10x20  | M8x75   | 12 | 21     | 35 |
| RS-125 | 125 | 25 | 160 | 140 | 130 | 110    | 35 | 50     | 25     | 82  | 41 | 144   | 226   | M24x3.0 | 6~M12x20  | M8x85   | 12 | 25     | 45 |
| RS-150 | 150 | 30 | 190 | 170 | 130 | 110    | 45 | 55     | 25     | 95  | 39 | 142   | 237   | M30x3.5 | 12~M12x24 | M10x100 | 16 | 32     | 45 |
| RS-200 | 200 | 35 | 245 | 220 | 145 | 120    | 55 | 70     | 35     | 115 | 34 | 142.5 | 257.5 | M36x4.0 | 12~M16x30 | M10x125 | 21 | 38     | 60 |