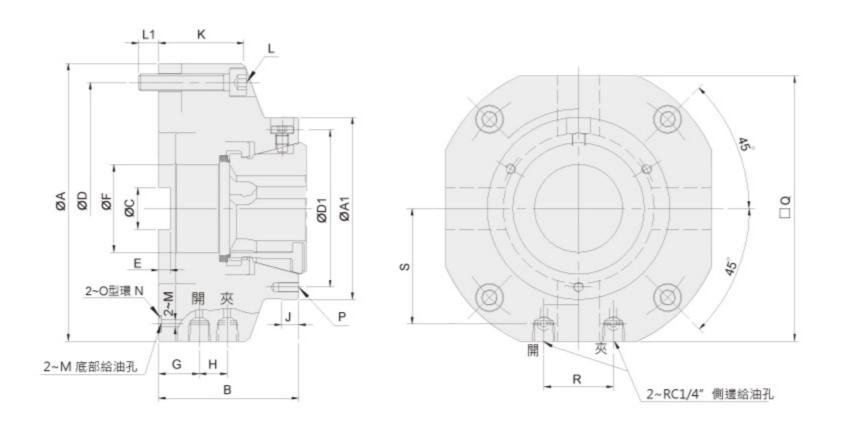

尺寸

## 保留规格修改的权利

| 型号     | A(g6) | Al  | В    | С  | D   | Dl  | E | F  | G    | н  | J  | к    | L     | u    | М    | N  | Р       | Q   | R  | S    |
|--------|-------|-----|------|----|-----|-----|---|----|------|----|----|------|-------|------|------|----|---------|-----|----|------|
| SCB-52 | 175   | 110 | 84.5 | 25 | 152 | 95  | 7 | 53 | 24.5 | 17 | 10 | 51.5 | 4~M10 | 12   | 10.2 | P7 | 3~M6x12 | 160 | 42 | 69.5 |
| SCB-65 | 192   | 130 | 94   | 30 | 169 | 114 | 9 | 66 | 26.5 | 20 | 10 | 61.5 | 4~M10 | 12.5 | 10.2 | P7 | 3~M6x12 | 175 | 50 | 77   |