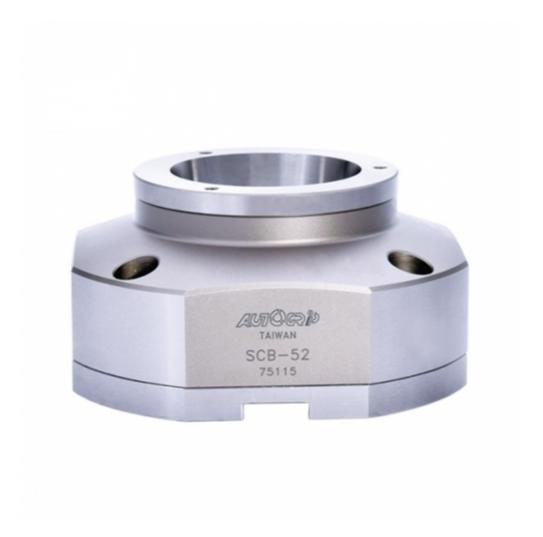

## SCB

## 立置式后拉筒夹卡盘

立置式后拉

- ・适合钻床、铣床或切削中心机使用。
- ・高精度及高刚性结构。
- ・不需要另外搭配立式油压缸。
- ·安装容易,接上配管即可进行加工。
- ・搭配 RG 系统橡胶筒夹,换模简便快速。
- ・提供側边配管与底部油路板两种供油模式。

## 規格

| 型号     | 爪行程<br><b>(</b> 直径 <b>) (mm)</b> | 最大夹持能力<br>圆棒<br><b>(mm)</b> | 最大夹持能力<br>六角材<br><b>(mm)</b> | 最大夹持能力<br>方材<br><b>(mm)</b> | 最大夹持力<br>kN(kgf) | 重量<br>(kg) | 使用筒夹  | 最大使用压力<br>MPa(kgf/cm <sup>2</sup> ) |
|--------|----------------------------------|-----------------------------|------------------------------|-----------------------------|------------------|------------|-------|-------------------------------------|
| SCB-52 | ±0.5                             | 4~52                        | 7~36                         | 7~45                        | 80(8150)         | 8.6        | RG-52 | 4.0(40)                             |
| SCB-65 | ±0.5                             | 4~65                        | 8~46                         | 8~56                        | 105(10700)       | 10.2       | RG-65 | 4.2(42)                             |