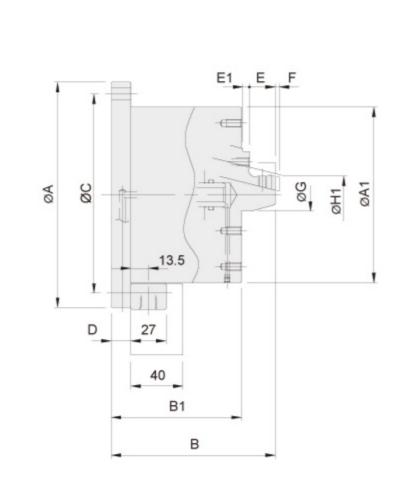

## 尺寸

保留规格修改的权利

| 型号     | A(h7) | Al  | В   | Bl  | С   | D  | E  | E1 | Fmax. | Fmin | G  | TypeA<br>H max. | TypeA<br>H min. | TypeB<br>H max. | TypeB<br>H min. | Hlmax. | Hlmin. | J  | К  | L     | М     | N    | Р    | Q    | R       |
|--------|-------|-----|-----|-----|-----|----|----|----|-------|------|----|-----------------|-----------------|-----------------|-----------------|--------|--------|----|----|-------|-------|------|------|------|---------|
| SE-305 | 173   | 135 | 126 | 100 | 155 | 15 | 20 | 5  | 3     | -3   | 25 | 68              | 50              | 83              | 67              | 50     | 29     | 25 | 9  | 88    | 123   | 27.5 | 27.5 | 3~M6 | M8x1.25 |
| SE-306 | 206   | 168 | 140 | 108 | 188 | 18 | 23 | 7  | 5     | -5   | 40 | 90              | 70              | 110             | 89              | 70     | 44     | 31 | 11 | 104.5 | 139.5 | 38   | 29   | 3~M6 | M10x1.5 |
| SE-308 | 248   | 210 | 164 | 119 | 230 | 18 | 30 | 9  | 5     | -5   | 49 | 110             | 90              | 150             | 108             | 90     | 50     | 35 | 11 | 125.5 | 160.5 | 50   | 35   | 3~M8 | M10x1.5 |