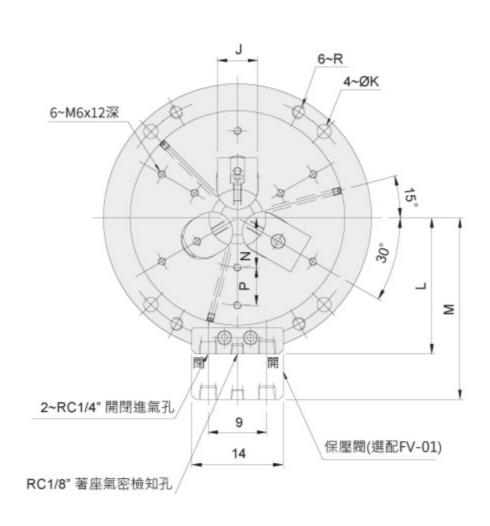

## 尺寸

保留规格修改的权利

| 型号     | A(h7) | Al  | В   | Bl  | С   | D  | E  | E1 | Fmax. | Fmin | G  | TypeA<br>H max. | TypeA<br>H min. | TypeB<br>H max. | TypeB<br>H min. | Hlmax. | Hlmin. | J  | К  | L     | М     | N    | Р    | Q    | R       |
|--------|-------|-----|-----|-----|-----|----|----|----|-------|------|----|-----------------|-----------------|-----------------|-----------------|--------|--------|----|----|-------|-------|------|------|------|---------|
| SE-305 | 173   | 135 | 126 | 100 | 155 | 15 | 20 | 5  | 3     | -3   | 25 | 68              | 50              | 83              | 67              | 50     | 29     | 25 | 9  | 88    | 123   | 27.5 | 27.5 | 3~M6 | M8x1.25 |
| SE-306 | 206   | 168 | 140 | 108 | 188 | 18 | 23 | 7  | 5     | -5   | 40 | 90              | 70              | 110             | 89              | 70     | 44     | 31 | 11 | 104.5 | 139.5 | 38   | 29   | 3~M6 | M10x1.5 |
| SE-308 | 248   | 210 | 164 | 119 | 230 | 18 | 30 | 9  | 5     | -5   | 49 | 110             | 90              | 150             | 108             | 90     | 50     | 35 | 11 | 125.5 | 160.5 | 50   | 35   | 3~M8 | M10x1.5 |