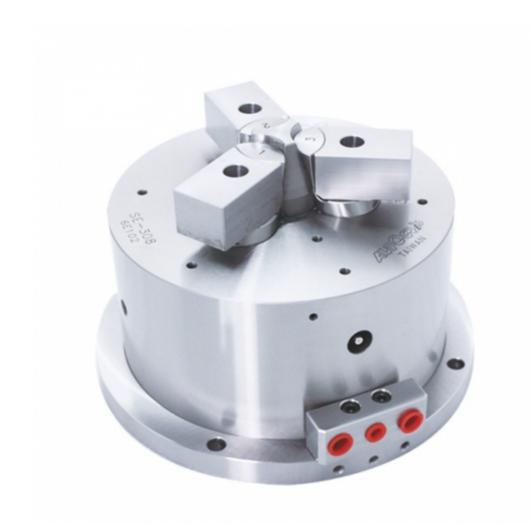

### 立置式内张后拉卡盘

#### 内张后拉 | 3爪

- · 内建油压缸, 当使用气压做为动力源时, 可选配保压阀组件。
- ・适用于内径夹持。
- ·高精度安定性,适合最后制程加工。
- 可与立置卡盘座板组合进行加工。气密检知(选配)。